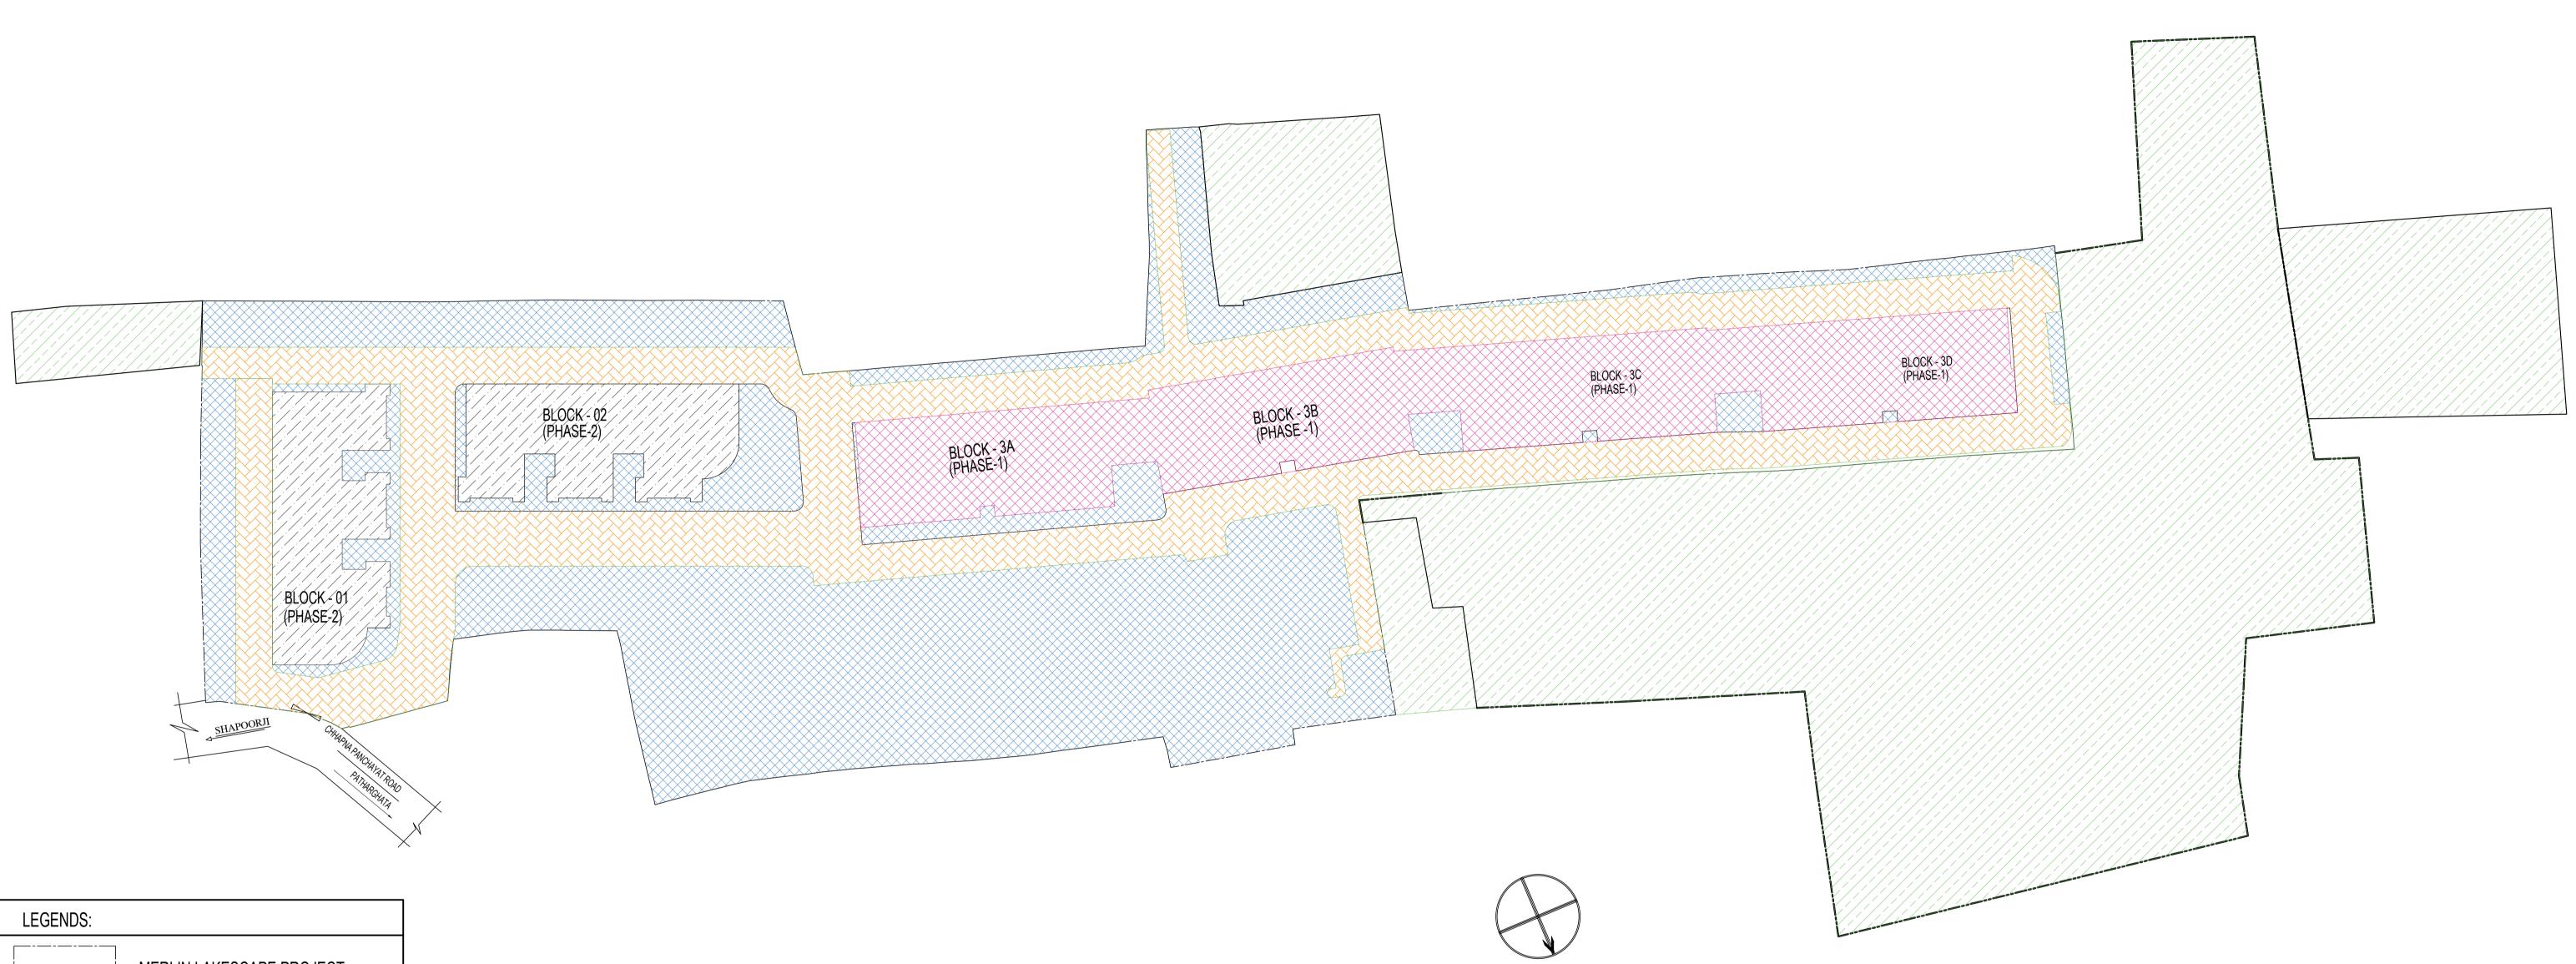

| LEGENDS:                                       |  |
|------------------------------------------------|--|
| MERLIN LAKESCAPE PROJECT                       |  |
| PHASE - 1 (BUILDING)                           |  |
| PHASE -2                                       |  |
| FUTURE DEVELOPMENT                             |  |
| COMMON INFRASTRUCTURE ,ACCESS & INTERNAL ROAD  |  |
| PARKING/ COMMON AREAS/ FACILITIES<br>AMENITIES |  |

| BLOCK    | PHASE-1     | PHASE-2     |
|----------|-------------|-------------|
| BLOCK-1  |             | G+12 FLOORS |
| BLOCK-2  |             | G+12 FLOORS |
| BLOCK-3A | G+12 FLOORS |             |
| BLOCK-3B | G+11 FLOORS | 12th FLOOR  |
| BLOCK-3C | G+11 FLOORS | 12th FLOOR  |
| BLOCK-3D | G+11 FLOORS | 12th FLOOR  |

NORTH

TENTATIVE PLAN AS MIGHT BE SUGGESTED BY ARCHITECT, CONSULTANTS & AUTHORITIES